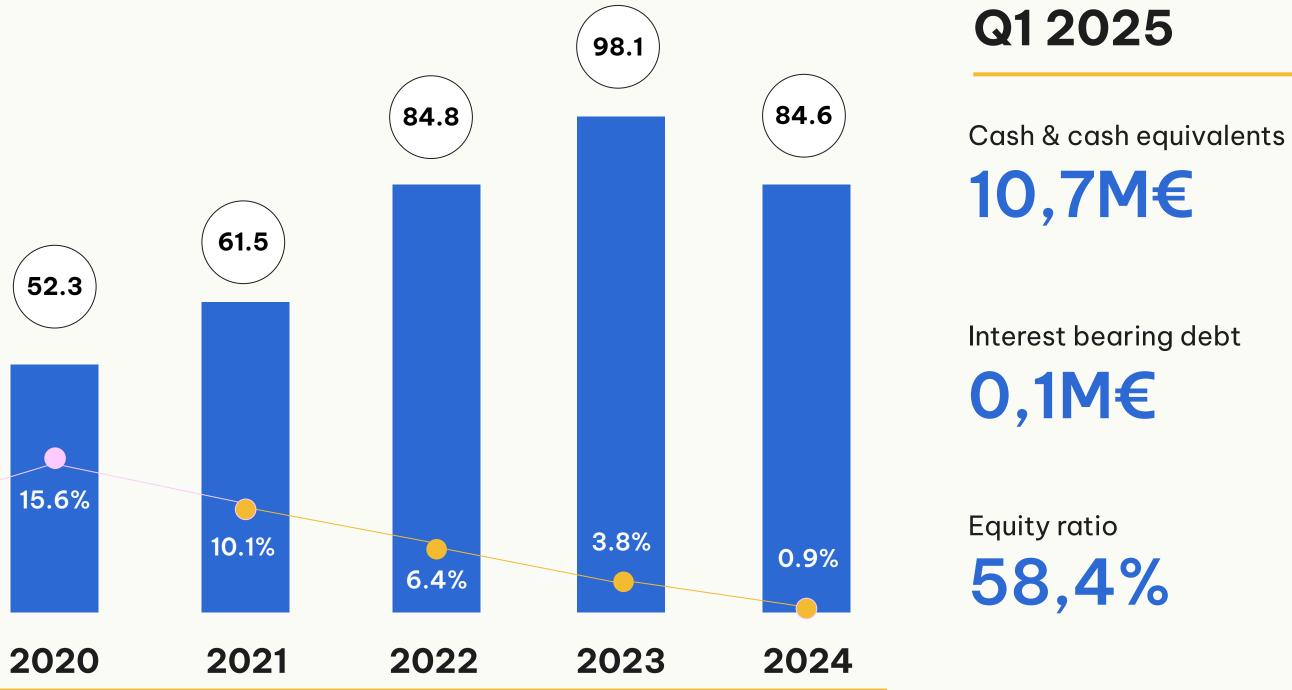

### **VINCIT YEARS 2014-2025**

Revenue (M€)

EBITDA, %

Adjusted EBITA, %

√incit

### **THROUGHOUT THE YEARS**

- Strengthen business areas through acquisitions • Equity ratio above 50%
- Net debt-to-EBITDA ratio below two
- Distribute at least 30% of the profit as dividends