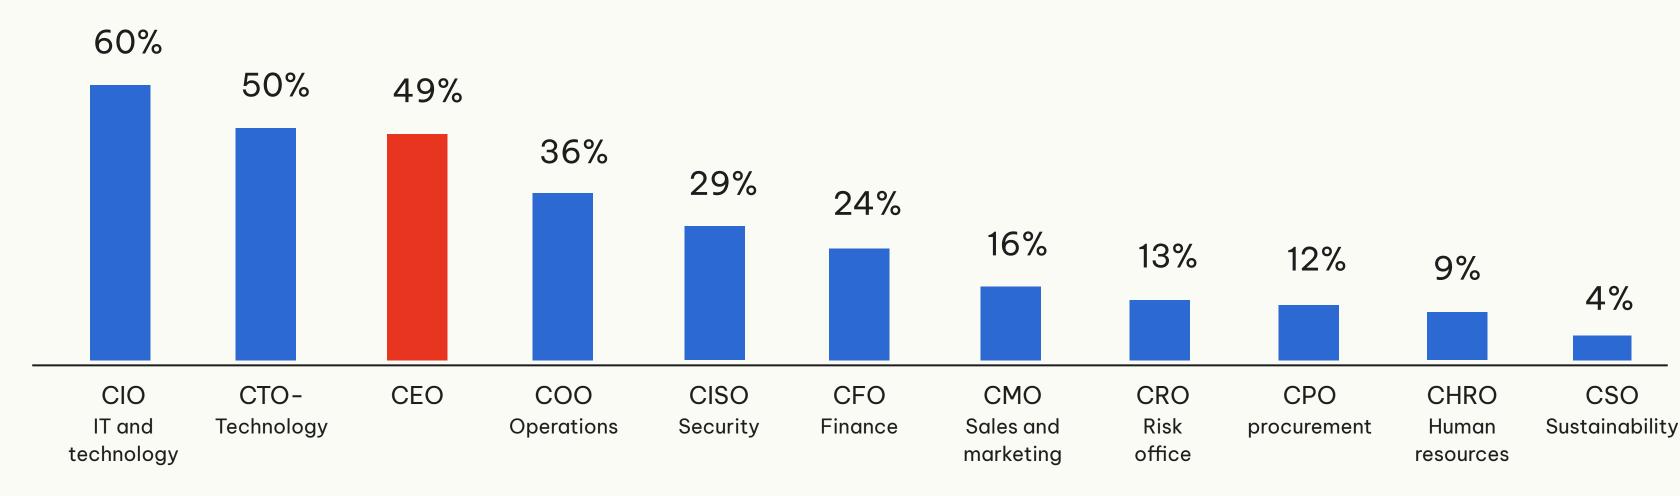

# Decisions about emerging technologies now stretch well beyond the IT function, highlighting the importance of new CXO interactions between enterprises and suppliers

- EY, Reimagining Industry Futures Study 2025

### 49%

of CEO's are now involved in decisions on emerging technology strategy, including the choice of ICT vendors.

The most important decision makers or influencers in organization's emerging technology strategy