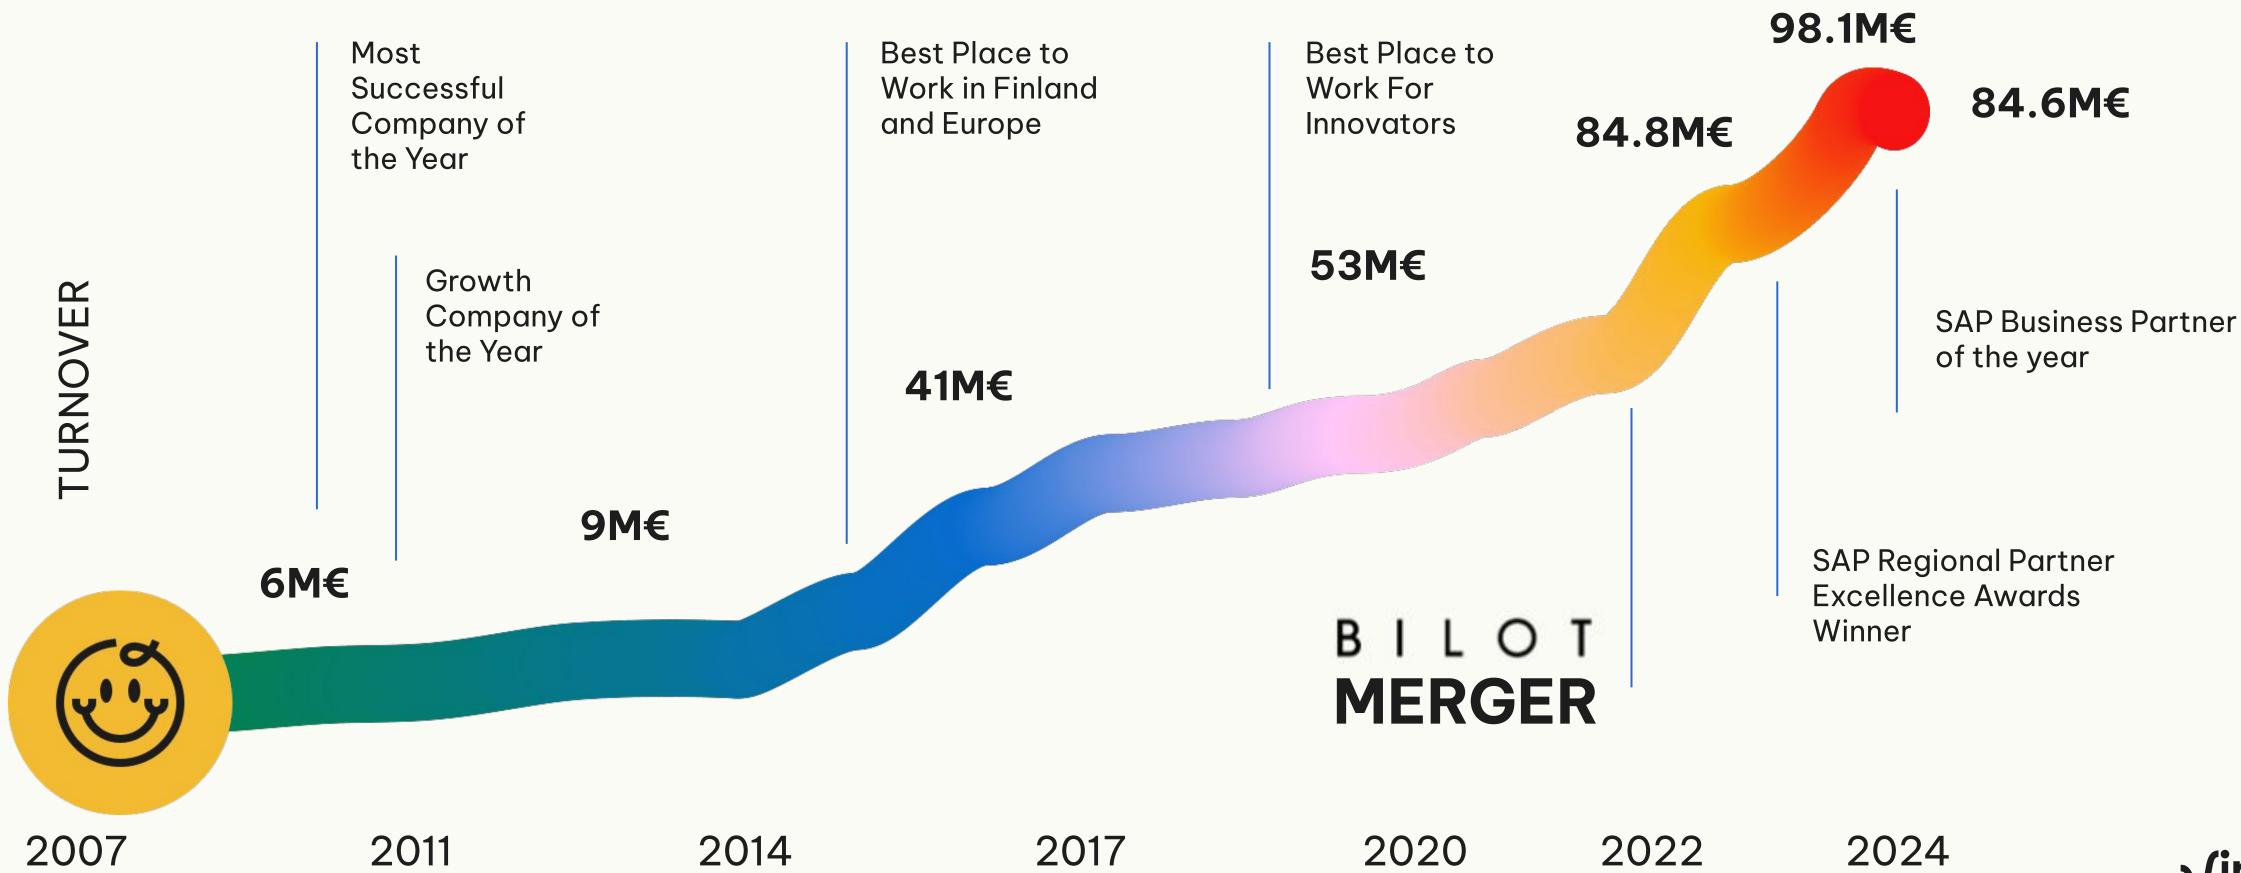

# **85M€**

300 +**CUSTOMERS** 

# **4X**

**BEST PLACE TO** WORK IN FINLAND

> **ISO 9001**: **Quality Management**

**ISO/IEC 27001**: Information Security Management

**ISO 13485**: Medical Devices

### Our purpose: Better Mondays since 2007

Vincit was founded on the belief that employees who show up to work happy make Mondays better for customers – and for the planet.

## We were a bit nerdy – and proud of it

We started as a cult of developers, building the greatest workplace while crafting award-winning solutions. And that was a winning formula for a long time.