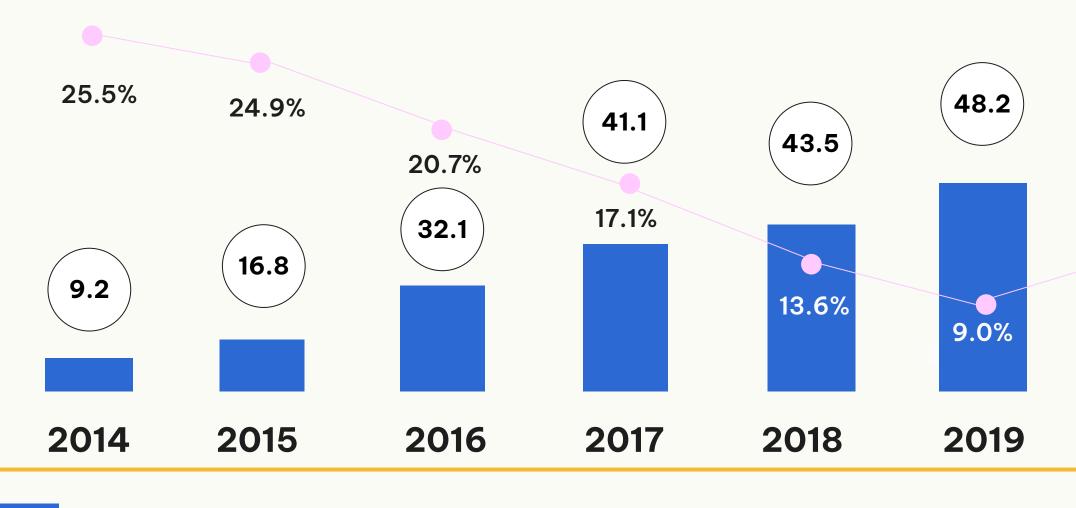

### **VINCIT YEARS 2014-2025**

Revenue (M€)

EBITDA, %

Adjusted EBITA, %

√incit